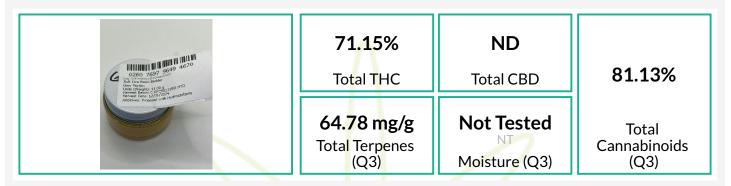

## Cannabinoids

|         |      |                                                            | _                              |           |
|---------|------|------------------------------------------------------------|--------------------------------|-----------|
| Analyte | LOQ  | Result                                                     | Result                         | Qualifier |
|         | %    | %                                                          | mg/g                           |           |
| THCa    | 2.19 | 81.13                                                      | 811.3                          |           |
| ∆9-THC  | 2.19 | ND                                                         | ND                             |           |
| Δ8-THC  | 2.19 | ND                                                         | ND                             | Q3        |
| THCVa   | 2.19 | <loq< td=""><td><loq< td=""><td>Q3</td></loq<></td></loq<> | <loq< td=""><td>Q3</td></loq<> | Q3        |
| THCV    | 2.19 | ND                                                         | ND                             | Q3        |
| CBDa    | 2.19 | ND                                                         | ND                             |           |
| CBD     | 2.19 | ND                                                         | ND                             | M1        |
| CBDVa   | 2.19 | ND                                                         | ND                             | Q3        |
| CBDV    | 2.19 | ND                                                         | ND                             | Q3        |
| CBN     | 2.19 | ND                                                         | ND                             | Q3        |
| CBGa    | 2.19 | <loq< td=""><td><loq< td=""><td>Q3</td></loq<></td></loq<> | <loq< td=""><td>Q3</td></loq<> | Q3        |
| CBG     | 2.19 | ND                                                         | ND                             | Q3        |
| CBCa    | 2.19 | < LOQ                                                      | <loq< td=""><td>Q3</td></loq<> | Q3        |
| CBC     | 2.19 | ND                                                         | ND                             | Q3        |
| Total   |      | 81.13                                                      | 811.3                          | Q3        |

Qualifiers: Date Tested: 02/06/2025 12:00 am

Total THC = THCa \* 0.877 + d9-THC Total CBD = CBDa \* 0.877 + CBD

The reported result is based on a sample weight with the applicable moisture content for that sample; Unless otherwise stated all quality control samples performed within specifications established by the Laboratory. Cannabinoid potency performed by HPLC-DAD per SOP-(1608). ADHS approved method for potency by HPLC-DAD for all listed analytes.

## **Terpenes**

| Analyte                | LOQ  | Result                                                                                                                            | ResultC                                                                                               | Qualifier | Analyte          | LOQ  | Result | ResultC | Qualifier |
|------------------------|------|-----------------------------------------------------------------------------------------------------------------------------------|-------------------------------------------------------------------------------------------------------|-----------|------------------|------|--------|---------|-----------|
| · · ·                  | mg/g | mg/g                                                                                                                              | %                                                                                                     | •         |                  | mg/g | mg/g   | %       | `         |
| β-Caryophyllene        | 0.88 | 24.67                                                                                                                             | 2.467                                                                                                 | Q3        | Citronellol      | 4.38 | ND     | ND      | Q3        |
| δ-Limonene             | 0.88 | 16.51                                                                                                                             | 1.651                                                                                                 | Q3        | Eucalyptol       | 0.44 | ND     | ND      | Q3        |
| β-Myrcene              | 0.44 | 7.04                                                                                                                              | 0 <mark>.704</mark>                                                                                   | Q3        | Farnesene        | 0.07 | ND     | ND      | Q3        |
| Linalool               | 0.88 | 5.10                                                                                                                              | 0.510                                                                                                 | Q3        | Fenchone         | 0.88 | ND     | ND      | Q3        |
| α-Humulene             | 0.44 | 4.31                                                                                                                              | 0.431                                                                                                 | Q3        | y-Terpinene      | 0.44 | ND     | ND      | Q3        |
| α-Bisabolol            | 0.44 | 2.88                                                                                                                              | 0.288                                                                                                 | Q3        | y-Terpineol      | 0.09 | ND     | ND      | Q3        |
| Fenchol                | 0.44 | 2.03                                                                                                                              | 0.203                                                                                                 | Q3        | Geraniol         | 8.77 | ND     | ND      | Q3        |
| α-Terpineol            | 0.71 | 1.32                                                                                                                              | 0.132                                                                                                 | Q3        | Geranyl Acetate  | 0.44 | ND     | ND      | Q3        |
| α-Pinene               | 0.44 | 0.92                                                                                                                              | 0.092                                                                                                 | Q3        | Guaiol           | 0.44 | ND     | ND      | Q3        |
| 3-Carene               | 0.88 | ND                                                                                                                                | ND                                                                                                    | Q3        | Isoborneol       | 4.38 | ND     | ND      | Q3        |
| α-Cedrene              | 0.44 | ND                                                                                                                                | ND                                                                                                    | Q3        | Isopulegol       | 0.44 | ND     | ND      | Q3        |
| $\alpha$ -Phellandrene | 0.44 | ND                                                                                                                                | ND                                                                                                    | Q3        | Menthol          | 0.44 | ND     | ND      | Q3        |
| α-Terpinene            | 0.44 | ND                                                                                                                                | ND                                                                                                    | Q3        | Nerol            | 0.44 | ND     | ND      | Q3        |
| β-Eudesmol             | 0.44 | <loq< td=""><td><loq< td=""><td>Q3</td><td>Pulegone</td><td>0.44</td><td>ND</td><td>ND</td><td>Q3</td></loq<></td></loq<>         | <loq< td=""><td>Q3</td><td>Pulegone</td><td>0.44</td><td>ND</td><td>ND</td><td>Q3</td></loq<>         | Q3        | Pulegone         | 0.44 | ND     | ND      | Q3        |
| β-Pinene               | 0.88 | <loq< td=""><td><loq< td=""><td>Q3</td><td>p-Cymene</td><td>0.44</td><td>ND</td><td>ND</td><td>Q3</td></loq<></td></loq<>         | <loq< td=""><td>Q3</td><td>p-Cymene</td><td>0.44</td><td>ND</td><td>ND</td><td>Q3</td></loq<>         | Q3        | p-Cymene         | 0.44 | ND     | ND      | Q3        |
| Borneol                | 1.32 | ND                                                                                                                                | ND                                                                                                    | Q3        | Sabinene         | 0.44 | ND     | ND      | Q3        |
| Camphene               | 0.44 | <loq< td=""><td><loq< td=""><td>Q3</td><td>Sabinene Hydrate</td><td>0.44</td><td>ND</td><td>ND</td><td>Q3</td></loq<></td></loq<> | <loq< td=""><td>Q3</td><td>Sabinene Hydrate</td><td>0.44</td><td>ND</td><td>ND</td><td>Q3</td></loq<> | Q3        | Sabinene Hydrate | 0.44 | ND     | ND      | Q3        |
| Camphor                | 1.75 | ND                                                                                                                                | ND                                                                                                    | Q3        | Terpinolene 🦊    | 0.88 | ND     | ND      | Q3        |
| Caryophyllene          | 0.44 | ND                                                                                                                                | ND                                                                                                    | Q3        | trans-Nerolidol  | 0.44 | ND     | ND      | Q3        |
| Oxide                  | 0.44 |                                                                                                                                   | ND                                                                                                    | Q0        | trans-Ocimene    | 0.29 | ND     | ND      | Q3        |
| Cedrol                 | 0.44 | ND                                                                                                                                | ND                                                                                                    | Q3        | Valencene        | 0.44 | ND     | ND      | Q3        |
| cis-Nerolidol          | 0.88 | ND                                                                                                                                | ND                                                                                                    | Q3        |                  |      |        |         |           |
| cis-Ocimene            | 0.13 | ND                                                                                                                                | ND                                                                                                    | Q3        |                  |      |        |         |           |

#### Qualifiers: Date Tested: 02/06/2025 12:00 am

LOQ = Limit of Quantitation; The reported result is based on a sample weight with the applicable moisture content for that sample; Unless otherwise stated all quality control samples performed within specifications established by the Laboratory. Qualifying code Q3: For informational purposes only.