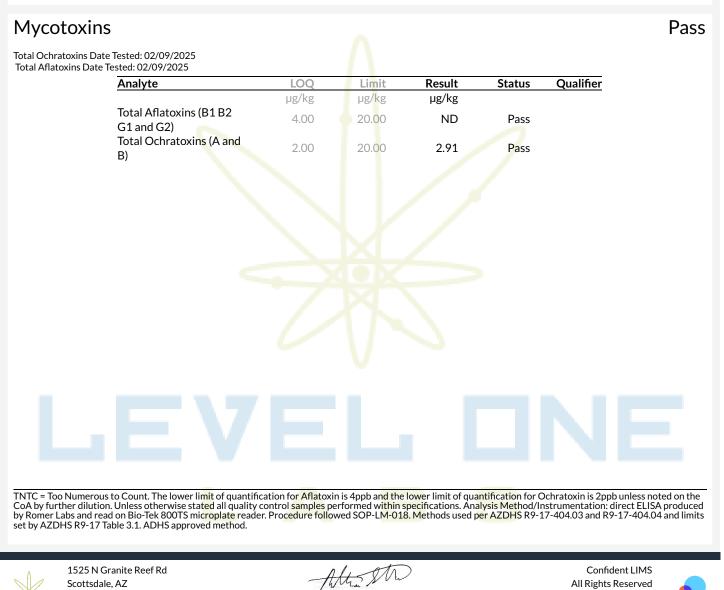

## Gary Payton Live Resin Badder

Concentrates & Extracts, Live Rosin, Ice/Water METHOD OF EXTRACTION: ICE & WATER

**Microbials** 

Pass

| Analyte                                                          | Result                     | Result Units | Status | Qualifier |
|------------------------------------------------------------------|----------------------------|--------------|--------|-----------|
| E. Coli                                                          | <10                        | CFU/G        | Pass   |           |
| Salmonella                                                       | Not <mark>D</mark> etected | in one gram  | Pass   |           |
| Aspergillus terreus                                              | Not <mark>D</mark> etected | in one gram  | Pass   |           |
| Aspergillus fumigatus, Aspergillus flavus, and Aspergillus niger | Not Detected               | in one gram  | Pass   |           |
|                                                                  |                            |              |        |           |
|                                                                  |                            |              |        |           |
|                                                                  |                            |              |        |           |
|                                                                  |                            |              |        |           |
|                                                                  |                            |              |        |           |

Qualifiers: Date Tested: 02/07/2025 12:00 am

TNTC = Too Numerous to Count. The lower limit of quantification for E. coli is 10 CFU/g unless noted on the CoA by further dilution. Unless otherwise stated all quality control samples performed within specifications. Analysis Method/Instrumentation: E. coli plating via 3M Petrifilm per SOP-LM-019, Salmonella spp. And Aspergillus spp. detection by Bio-Rad CFX96 Deep Well real-time PCR per SOP-LM-016 & SOP-LM-017. Methods used per AZDHS R9-17-404.04 and microbial limits set by AZDHS R9-17 Table 3.1. ADHS approved method for microbials for all listed organisms.